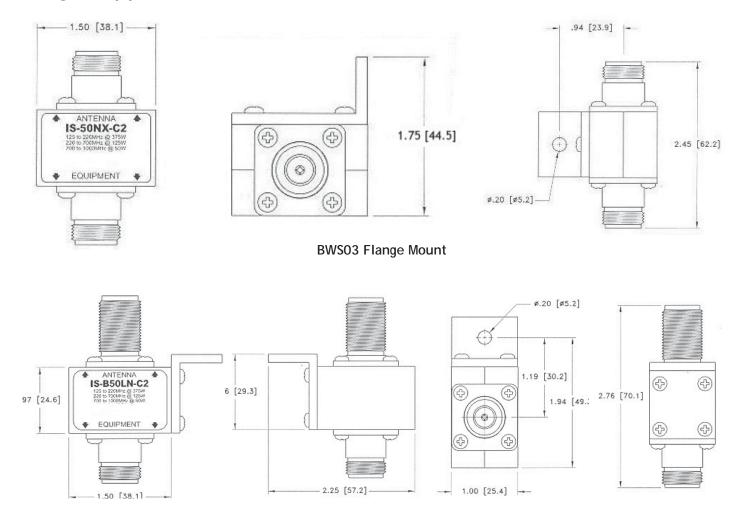

## **Surge Suppressors**

**BWS07 Bulkhead Mount** 

## **Mechanical Specifications**

| moonamour op comount |        |                               |                           |                              |                       |  |
|----------------------|--------|-------------------------------|---------------------------|------------------------------|-----------------------|--|
| N                    | /lodel | Frequency<br>Range            | VSWR                      | Insertion Loss               | Turn-on               |  |
| В                    | WS03   | 125 - 1000 MHZ                | <1.1 over frequency range | <0.1 db over frequency range | 600fb Vdc ± 20%       |  |
| В                    | WS07   | 125 - 1000 MHz                | <1.1 over frequency range | <0.1 db over frequency range | 600fb Vdc ± 20%       |  |
| ľ                    | Model  | Throughput<br>Energy          | Operating Temperature     | Relative Hu-<br>midity       | Vibration             |  |
| E                    | 3WS03  | <220uJ for 8/20<br>s waveform | -45°C to +50°C            | 90% at 40°C                  | 1G at 5Hz to<br>100Hz |  |
| Е                    | BWS07  | <220uJ for 8/20<br>s waveform | -45°C to +50°C            | 90% at 40°C                  | 1G at 5Hz to<br>100Hz |  |

## **Technical Data**

| Maximum Power:<br>375W @ 125MHz decreasing to 50W @<br>1GHz |
|-------------------------------------------------------------|
| Connector:<br>NF to NF                                      |